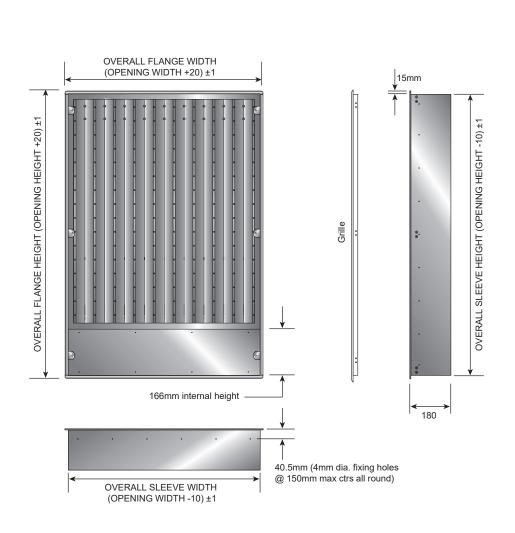

|                                                                            |

### **Technical Data**

| Frame               | 1.5mm galvanised steel                   |
|---------------------|------------------------------------------|
| Blades              | 0.7mm galvanised double skin             |
| Geometric Free Area | 0.06 - 1.01m² (depending on vent size)   |
| Voltage             | 24V DC                                   |
| Opening Speed       | > 60 secs                                |
| Current Consumption | 0.5 Amp                                  |
| Certification       | EN 12101-8                               |
| Cable Dimension     | 3-Core                                   |
| Delivery Includes   | 1 x Vent, 1 x Cover Grille &1 x Actuator |

#### **Dimensions**



## **Compatible Controls**







SCP500 Control Unit

SCP800 Control Unit

**FlexiSmoke**Control Unit