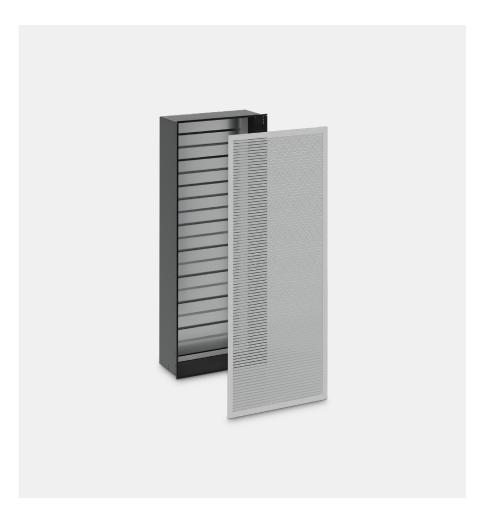

# SV-W-D5

The SV-W-D5 smoke damper has been designed for smoke evacuation and control within lobbies and are installed into extract shafts in multi-level buildings, to maintain tenable conditions in the common escape routes in the event of a fire. The dampers are designed to work in fan power extract systems. Air is pulled through the damper and into the extract shaft.

#### **Actuator Recess**

Actuator is on lobby side, concealed from view behind a black painted removable cover and can be manually operated if required.