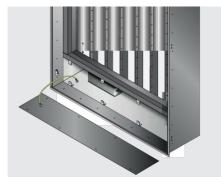

#### **Actuator Recess**

Actuator is on lobby side, concealed from view behind a black painted removable cover and can be manually operated if required.