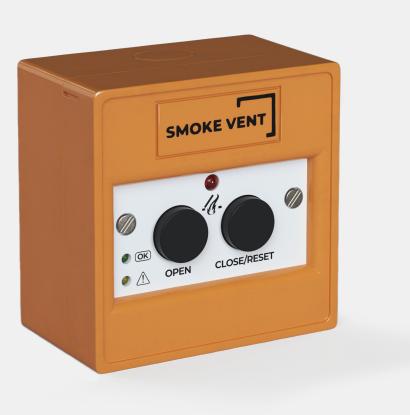

Products / Smoke / Accessories

Manual switch for manual open or close operation of smoke vent. Complete with inputs for a smoke sensor, fire alarm system and comfort switch LED indication of system health fault or fire conditions. Compatible with SCP500 and SCP800 control unit. Supplied with protective cover and back box for surface mounting.

## Part Codes

BG3-PRO BG3-PRO Manual Call Point With LED Indication

## **Technical Data**

| Primary Voltage     | 24V DC                                                         |
|---------------------|----------------------------------------------------------------|
| Operating Condition | -10°C - +55°C                                                  |
| Size                | 87 x 87 x 52mm                                                 |
| Protection Type     | IP 24D                                                         |
| Delivery            | 1 x Manual Switch, 1 x Protective Cover, 1 x Surface Mount Box |
| Cable Size          | 3-Core                                                         |