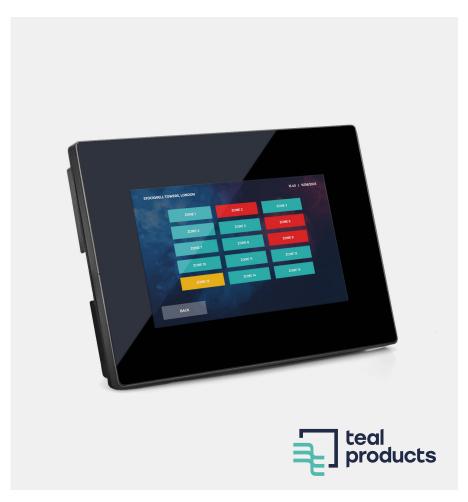

# **HMI-SCP**

HMI-SCP touchscreen interface for use as part of a smoke ventilation control system. The user is able to drill down zone by zone to view the current system status as well as give a manual open or close/reset command per zone.

#### **Customise**

The system is fully customisable, allowing the user to input zone names, project name and contact information for service and support.