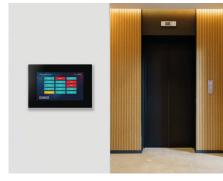

# **HMI-SCP**

HMI-SCP touchscreen interface for use as part of a smoke ventilation control system. The user is able to drill down zone by zone to view the current system status as well as give a manual open or close/reset command per zone.

### **Application**

Smoke Ventilation