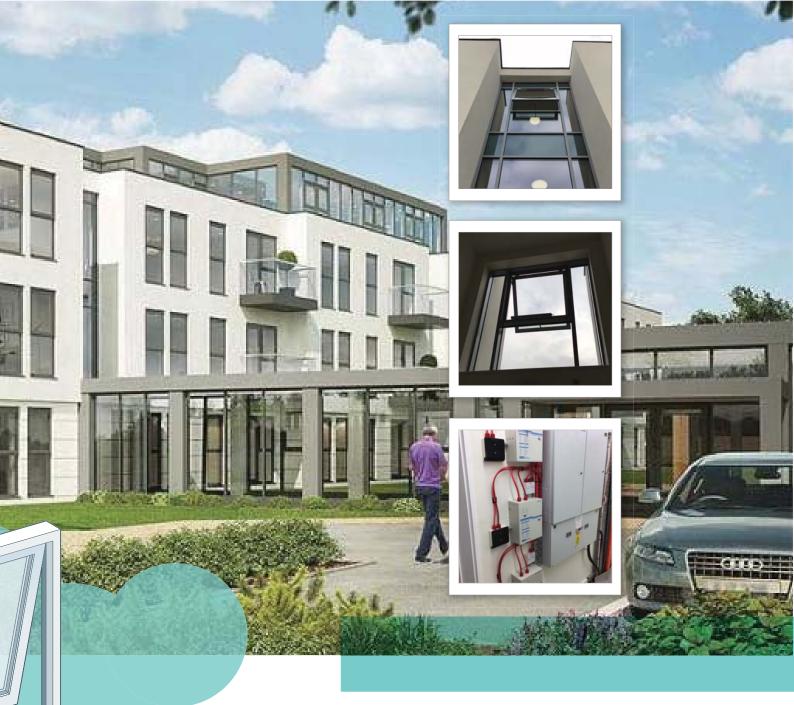

## NEW COURT Cheltenham

New Court is a new development in Cheltenham consisting of luxury retirement apartments.

A smoke control system was installed across the building which consisted of 8 zones and 17 window actuators.

Aesthetics were important as part of the luxury feel of the building so WMU836 actuators were selected due to the slim profile design and silver anodised finish.

The work was completed by building contractor Stepnell Ltd.