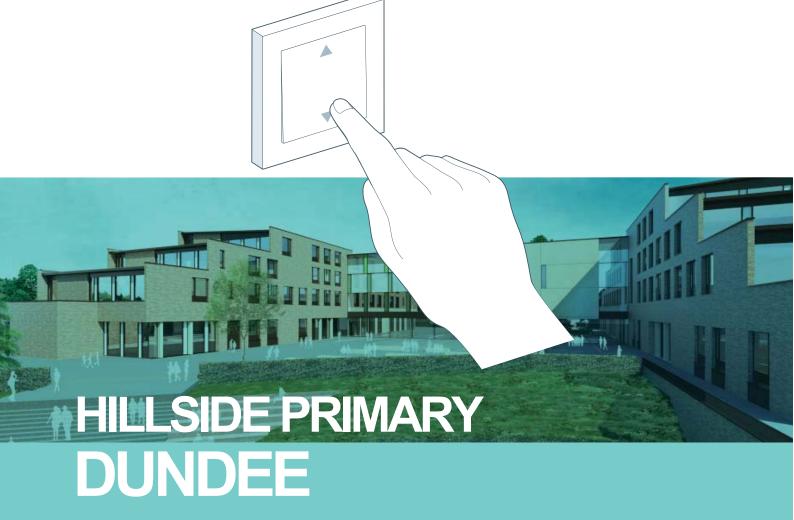

## HILLSIDE PRIMARY

Hillside School is a new school campus and community hub for 700 children at Menzieshill in Dundee.

Teal supplied a number of Windowmaster 24v motor controllers and switches for the natural ventilation system.